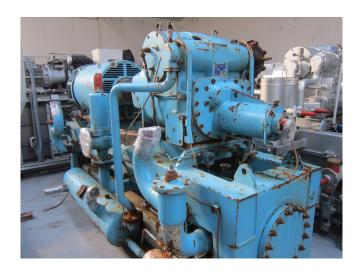

#### Used Sabroe SAB 202 LM

Used Compressor unit Sabroe SAB 202 LM. This compressor runs on NH3 ammonia and has the following components: 1x Electromotor Leroy Somer P315LG2 (426 kW at 3568 RPM, 60 Hz) and oil separator. \*Why choose for HOSBV? Were not only the largest used refrigeration specialist in Europe, but also, we deliver all equipment including an extensive test, warranty and industrial cleaning. \*Optional we can also perform a new paint job and arrange the logistics.

## **Specifications**

| Brand               | Sabroe            |
|---------------------|-------------------|
| Туре                | SAB 202 LM        |
| Refrigerant         | NH 3 (ammonia)    |
| kW at -10ºC/+40ºC   | 963,7             |
| kW at -20ºC/+40ºC   | 625,2             |
| kW at -30ºC/+40ºC   | 384,5             |
| kW at -40°C/+40°C   | 219,1             |
| Electromotor Specs  | 426 (60 Hz)       |
| Unloaded Start      | /                 |
| Capacity Control    | ✓                 |
| On steel base frame | ✓                 |
| Oil separator       | /                 |
| Remarks             | #                 |
| Package / Rack      | /                 |
| Sizes               | 3200x1400x1800 mm |
|                     | (LxWxH)           |
| Stock               | 1                 |
|                     |                   |