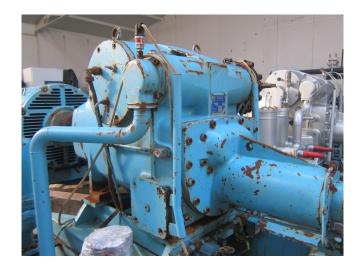

#### Used Sabroe SAB 202 LM

Used Compressor unit Sabroe SAB 202 LM. This compressor runs on NH3 ammonia and has the following components: 1x Electromotor Leroy Somer P315LG2 (426 kW at 3568 RPM, 60 Hz) and oil separator. \*Why choose for HOSBV? Were not only the largest used refrigeration specialist in Europe, but also, we deliver all equipment including an extensive test, warranty and industrial cleaning. \*Optional we can also perform a new paint job and arrange the logistics.

## **Specifications**

| Brand               | Sabroe            |
|---------------------|-------------------|
| Туре                | SAB 202 LM        |
| Refrigerant         | NH 3 (ammonia)    |
| kW at -10ºC/+40ºC   | 963,7             |
| kW at -20ºC/+40ºC   | 625,2             |
| kW at -30ºC/+40ºC   | 384,5             |
| kW at -40°C/+40°C   | 219,1             |
| Electromotor Specs  | 426 (60 Hz)       |
| Unloaded Start      | /                 |
| Capacity Control    | ✓                 |
| On steel base frame | ✓                 |
| Oil separator       | /                 |
| Remarks             | #                 |
| Package / Rack      | /                 |
| Sizes               | 3200x1400x1800 mm |
|                     | (LxWxH)           |
| Stock               | 1                 |
|                     |                   |