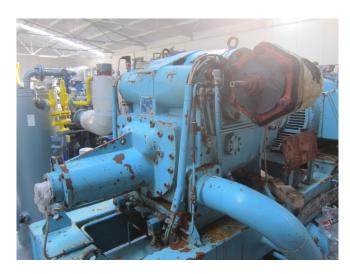

#### Used Sabroe SAB 202 LM

Used Compressor unit Sabroe SAB 202 LM. This compressor runs on NH3 ammonia and has the following components: 1x Electromotor Leroy Somer P315LG2 (426 kW at 3568 RPM, 60 Hz) and oil separator. \*Why choose for HOSBV? Were not only the largest used refrigeration specialist in Europe, but also, we deliver all equipment including an extensive test, warranty and industrial cleaning. \*Optional we can also perform a new paint job and arrange the logistics.

## **Specifications**

| Brand               | Sabroe            |
|---------------------|-------------------|
| Туре                | SAB 202 LM        |
| Refrigerant         | NH 3 (ammonia)    |
| kW at -10ºC/+40ºC   | 963,7             |
| kW at -20ºC/+40ºC   | 625,2             |
| kW at -30ºC/+40ºC   | 384,5             |
| kW at -40°C/+40°C   | 219,1             |
| Electromotor Specs  | 426 (60 Hz)       |
| Unloaded Start      | /                 |
| Capacity Control    | ✓                 |
| On steel base frame | ✓                 |
| Oil separator       | /                 |
| Remarks             | #                 |
| Package / Rack      | /                 |
| Sizes               | 3200x1400x1800 mm |
|                     | (LxWxH)           |
| Stock               | 1                 |
|                     |                   |