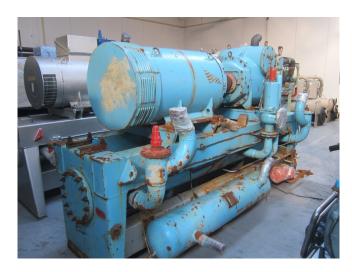

#### Used Sabroe SAB 202 LM

Used Compressor unit Sabroe SAB 202 LM. This compressor runs on NH3 ammonia and has the following components: 1x Electromotor Leroy Somer P315LG2 (426 kW at 3568 RPM, 60 Hz) and oil separator. \*Why choose for HOSBV? Were not only the largest used refrigeration specialist in Europe, but also, we deliver all equipment including an extensive test, warranty and industrial cleaning. \*Optional we can also perform a new paint job and arrange the logistics.

## **Specifications**

| Brand               | Sabroe            |
|---------------------|-------------------|
| Туре                | SAB 202 LM        |
| Refrigerant         | NH 3 (ammonia)    |
| kW at -10ºC/+40ºC   | 963,7             |
| kW at -20ºC/+40ºC   | 625,2             |
| kW at -30ºC/+40ºC   | 384,5             |
| kW at -40°C/+40°C   | 219,1             |
| Electromotor Specs  | 426 (60 Hz)       |
| Unloaded Start      | /                 |
| Capacity Control    | ✓                 |
| On steel base frame | ✓                 |
| Oil separator       | /                 |
| Remarks             | #                 |
| Package / Rack      | /                 |
| Sizes               | 3200x1400x1800 mm |
|                     | (LxWxH)           |
| Stock               | 1                 |
|                     |                   |