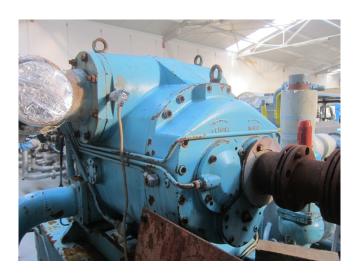

#### Used Sabroe SAB 202 LM

Used Compressor unit Sabroe SAB 202 LM. This compressor runs on NH3 ammonia and has the following components: 1x Electromotor Leroy Somer P315LG2 (426 kW at 3568 RPM, 60 Hz) and oil separator. \*Why choose for HOSBV? Were not only the largest used refrigeration specialist in Europe, but also, we deliver all equipment including an extensive test, warranty and industrial cleaning. \*Optional we can also perform a new paint job and arrange the logistics.