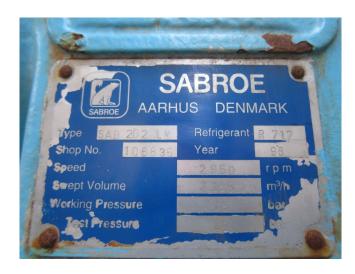

## **Specifications**

| Brand               | Sabroe            |
|---------------------|-------------------|
| Туре                | SAB 202 LM        |
| Refrigerant         | NH 3 (ammonia)    |
| kW at -10ºC/+40ºC   | 963,7             |
| kW at -20ºC/+40ºC   | 625,2             |
| kW at -30ºC/+40ºC   | 384,5             |
| kW at -40°C/+40°C   | 219,1             |
| Electromotor Specs  | 426 (60 Hz)       |
| Unloaded Start      | /                 |
| Capacity Control    | ✓                 |
| On steel base frame | ✓                 |
| Oil separator       | /                 |
| Remarks             | #                 |
| Package / Rack      | /                 |
| Sizes               | 3200x1400x1800 mm |
|                     | (LxWxH)           |
| Stock               | 1                 |
|                     |                   |

#### Used Sabroe SAB 202 LM

Used Compressor unit Sabroe SAB 202 LM. This compressor runs on NH3 ammonia and has the following components: 1x Electromotor Leroy Somer P315LG2 (426 kW at 3568 RPM, 60 Hz) and oil separator. \*Why choose for HOSBV? Were not only the largest used refrigeration specialist in Europe, but also, we deliver all equipment including an extensive test, warranty and industrial cleaning. \*Optional we can also perform a new paint job and arrange the logistics.