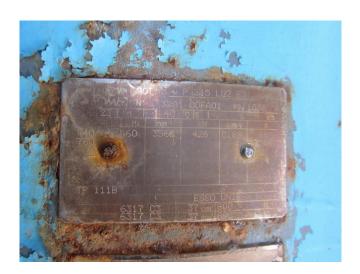

#### Used Sabroe SAB 202 LM

Used Compressor unit Sabroe SAB 202 LM. This compressor runs on NH3 ammonia and has the following components: 1x Electromotor Leroy Somer P315LG2 (426 kW at 3568 RPM, 60 Hz) and oil separator. \*Why choose for HOSBV? Were not only the largest used refrigeration specialist in Europe, but also, we deliver all equipment including an extensive test, warranty and industrial cleaning. \*Optional we can also perform a new paint job and arrange the logistics.